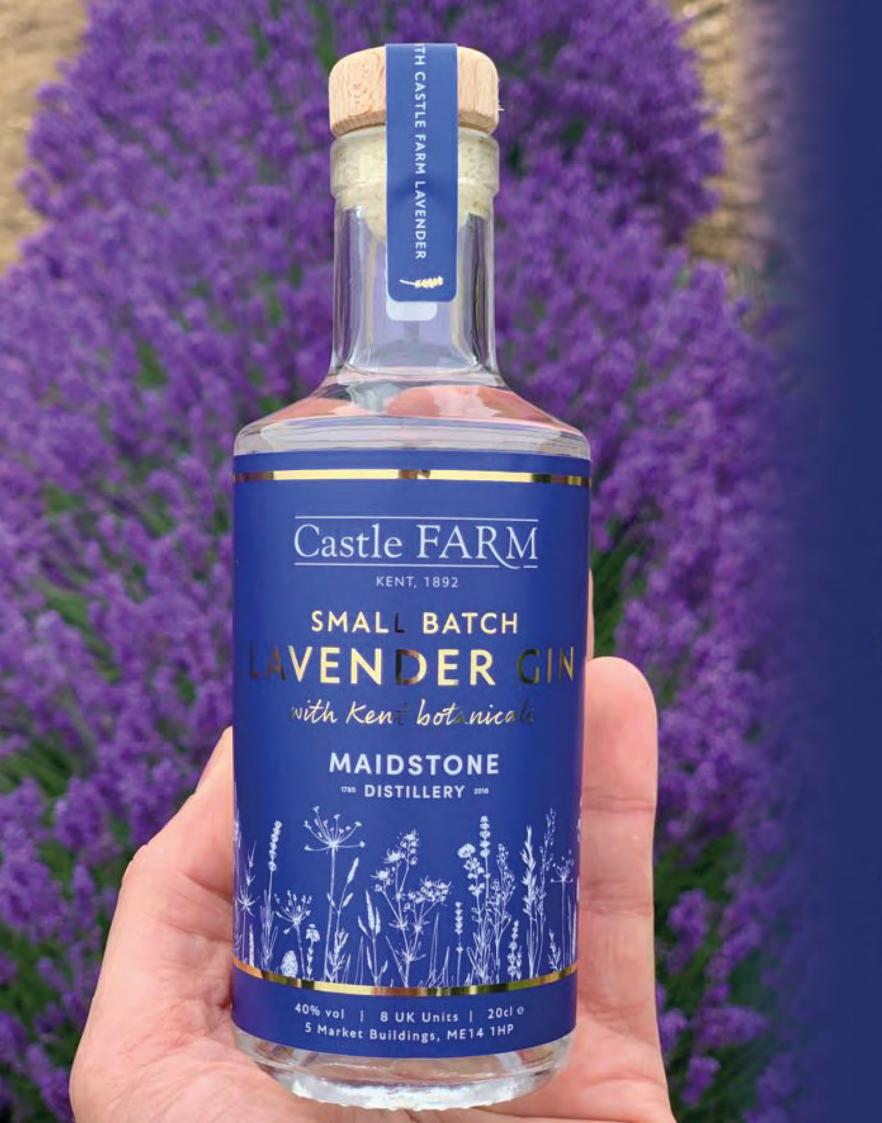

#### Bespoke Spirits

Featuring your organisation's branding, our bespoke spirits make unique and memorable corporate gifts and retail opportunities.

Bespoke spirits are available in 5cl, 20cl and 70cl bottles. All of our bespoke products match the quality of our awardwinning range of spirits, impressing critics and clients alike.

We have previously assisted in launch events, Meet The Maker tutored tastings, as well as social media campaigns for our bespoke spirits. Speak to us to see what we can do for your organisation.