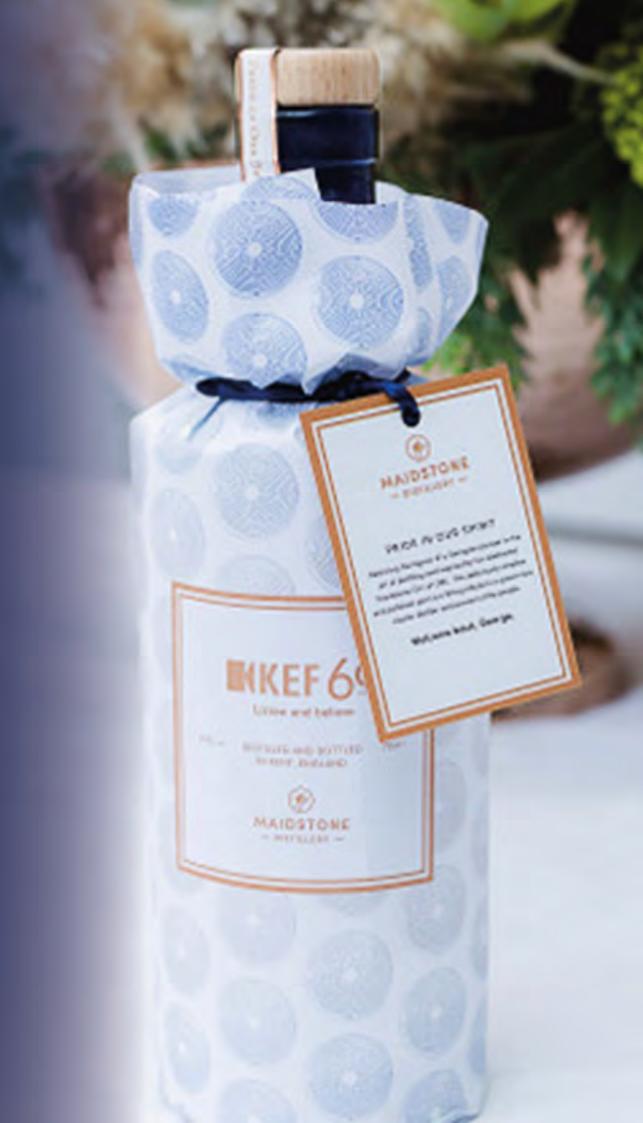

# Dersonalised Siff Trappoing

Give the gift of a 70cl bottle of any of our award-winning spirits, beautifully presented with personalised gift-wrap, featuring your organisation's branding.

We can design and create bespoke gift-wrap in house; simply provide us with your company logo, gift message if applicable, and any other brand assets, and we will do the rest. Enquire today to discuss your requirements.

Minimum order of 30 units.