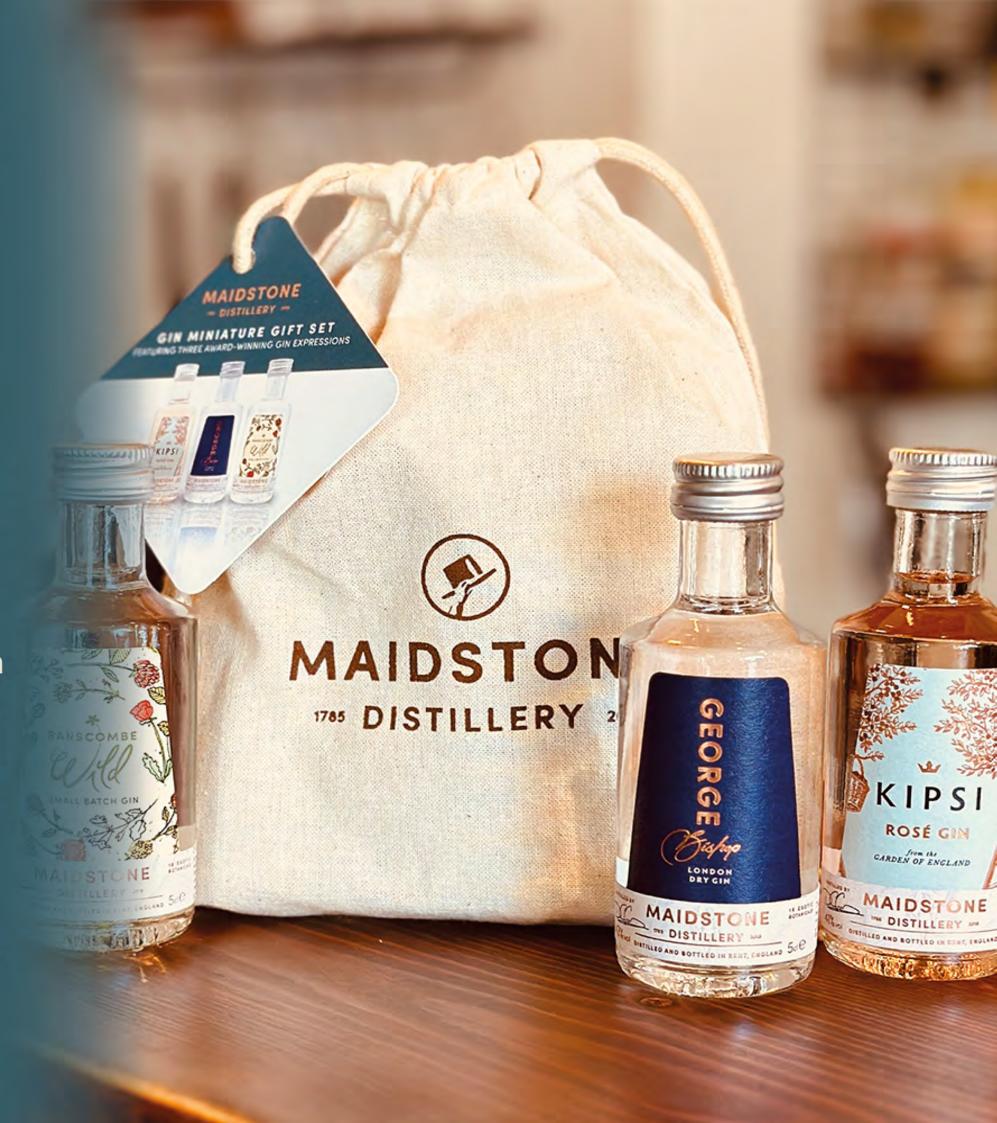

# Personalised Hiff Bags

Our ever popular Triple Gin Gift Sets, presented in our wonderful linen gift bags are now available with a personalised gift tag to showcase your brand. You can even customise the contents of the gift set if required, simply provide us with your company branding and we'll do the rest!

Available with 5cl and 20cl bottles.

Minimum order of 50 units.