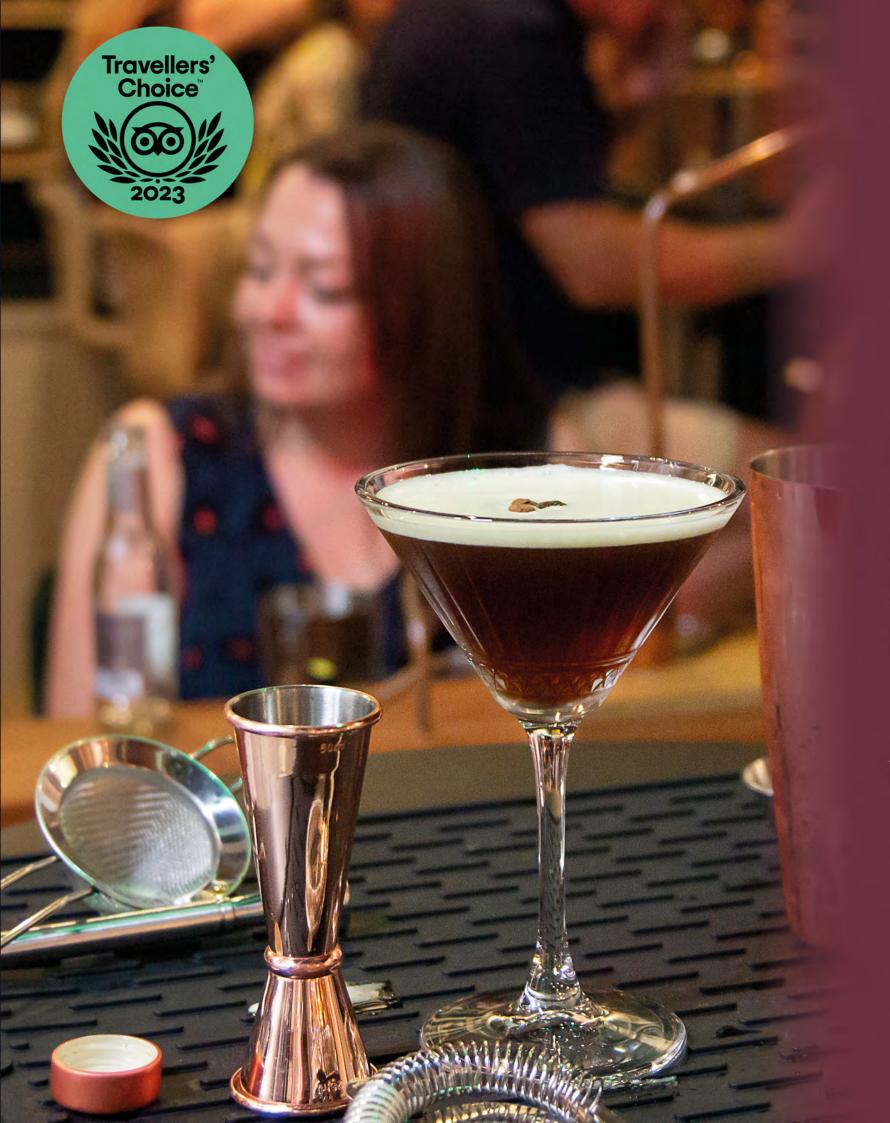

### Bishop's Bar

Enjoy one of our lovingly curated cocktails on our sundrenched patio, or savour a luxury G&T next to our sparkling copper still. With a covered outdoor area, Bishop's Bar is the perfect venue year-round. Serving our own award-winning spirits, as well as local beers and a wine selection, there is something for everyone at Bishop's Bar.