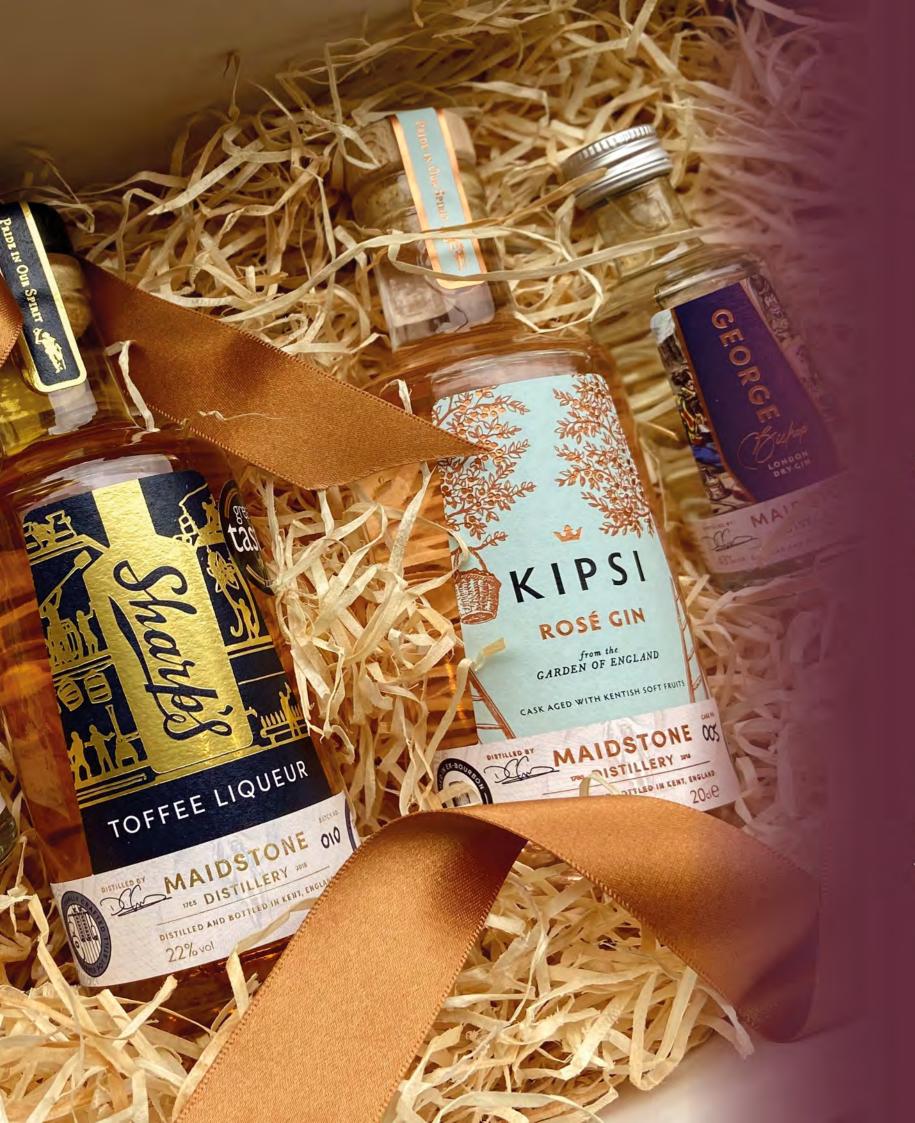

Minimum Orders

Distillery Tour from 45 units Cocktail Masterclass from 25 units Gin Making Experience from 12 units

Juxury Siff

Ajampers

Our eco-friendly, luxury gift hampers are the perfect way to give a meaningful gift. Luxury hampers include a pair of our gorgeous gin goblets, a Maidstone distillery engraved jigger, and your choice of one or more of our awardwinning 70cl gin bottles.

These beautiful gift hampers are ideal for sending to recepients further afield. We can add personalised gift messaging and arrange for direct postage to your recipients on your behalf.

Minimum order of 10 unit