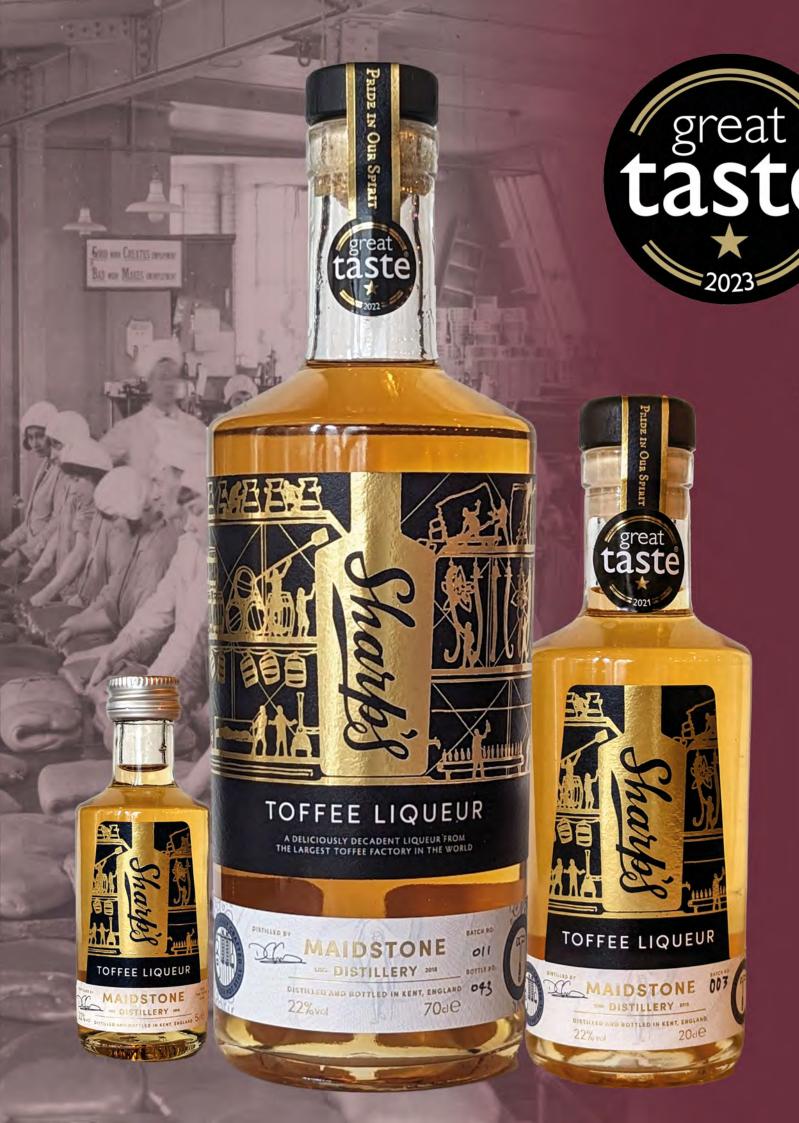

Celebrating a Real Life "Willy Wonka" And His World Renowned Toffee

Distilled With Six Unique
Botanicals And Blended With A
Secret Toffee Recipe

A Deliciously Decadent And Versatile Toffee Treat

22% ABV

RRP - 70cl: £30:00 / 20cl: £15:00 / 5cl: £5.50