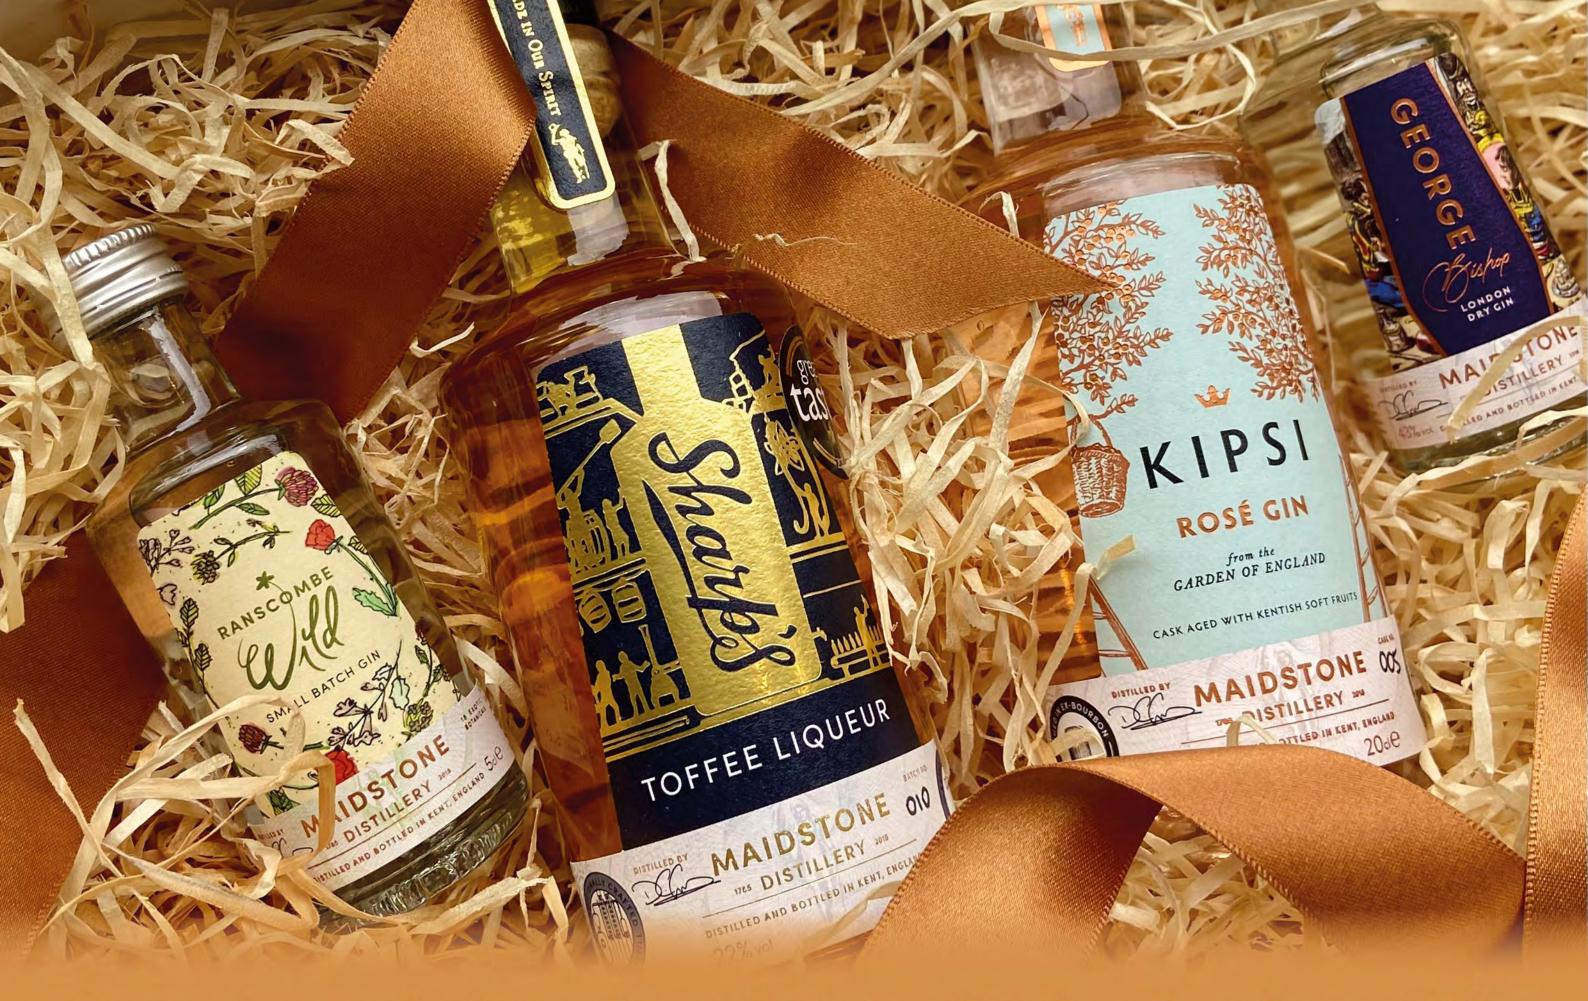

Innovative Cask Aged Spirits and Low-Alcohol Alternatives

Our Award-Winning Spirits Make Perfect Gifts

## TRIPLE GIN GIFT-SETS

A branded linen bag containing a selection of our award-winning gins.

Including:

1 x George Bishop London Dry Gin;

1 x Kipsi Rosé pink gin;

1 x Ranscombe Wild Small Batch Gin

RRP - 20cl: £45:00 / 5cl: £17:00