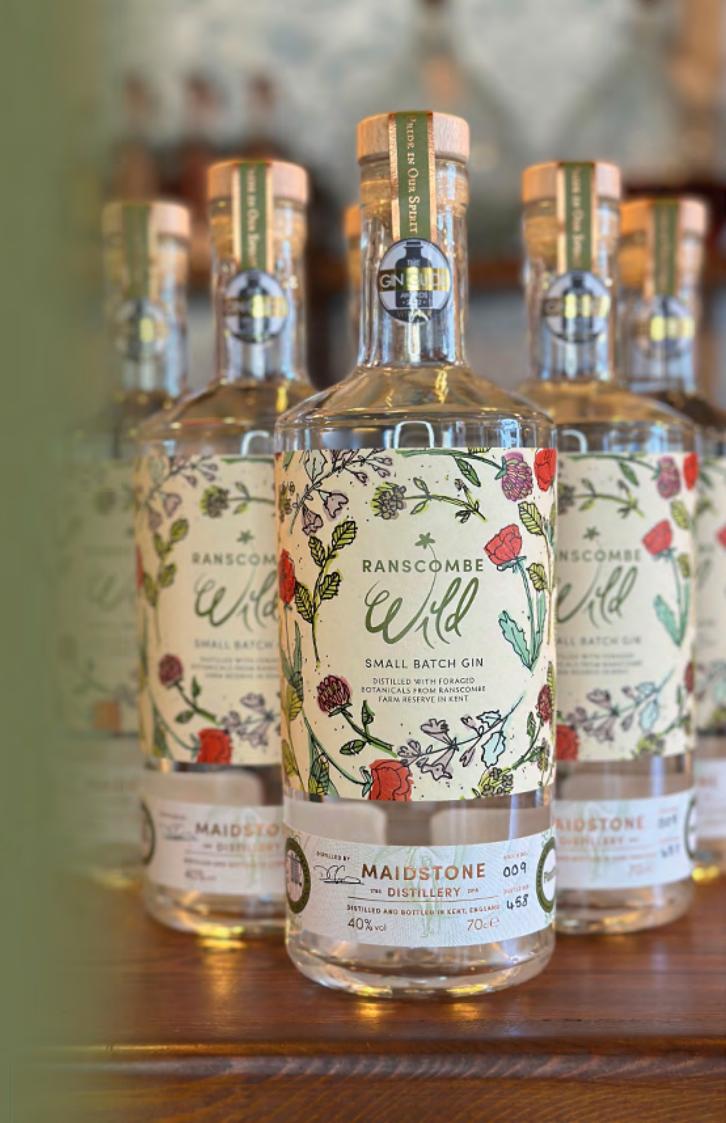

41% ABV

RRP - 70cl: £42:00 / 20cl: £16.50 / 5cl: £6:00

A Stunningly Floral and Herbaceous Contemporary Gin

Showcasing Hand-Foraged
Wild Botanicals From An English
Area Of Outstanding Natural Beauty

We Make A £1 Donation From The Sale Of Each Bottle to Support Conservation Chairty Plantlife

40% ABV

RRP - 70cl: £41 / 20cl: £16 / 5cl: £6