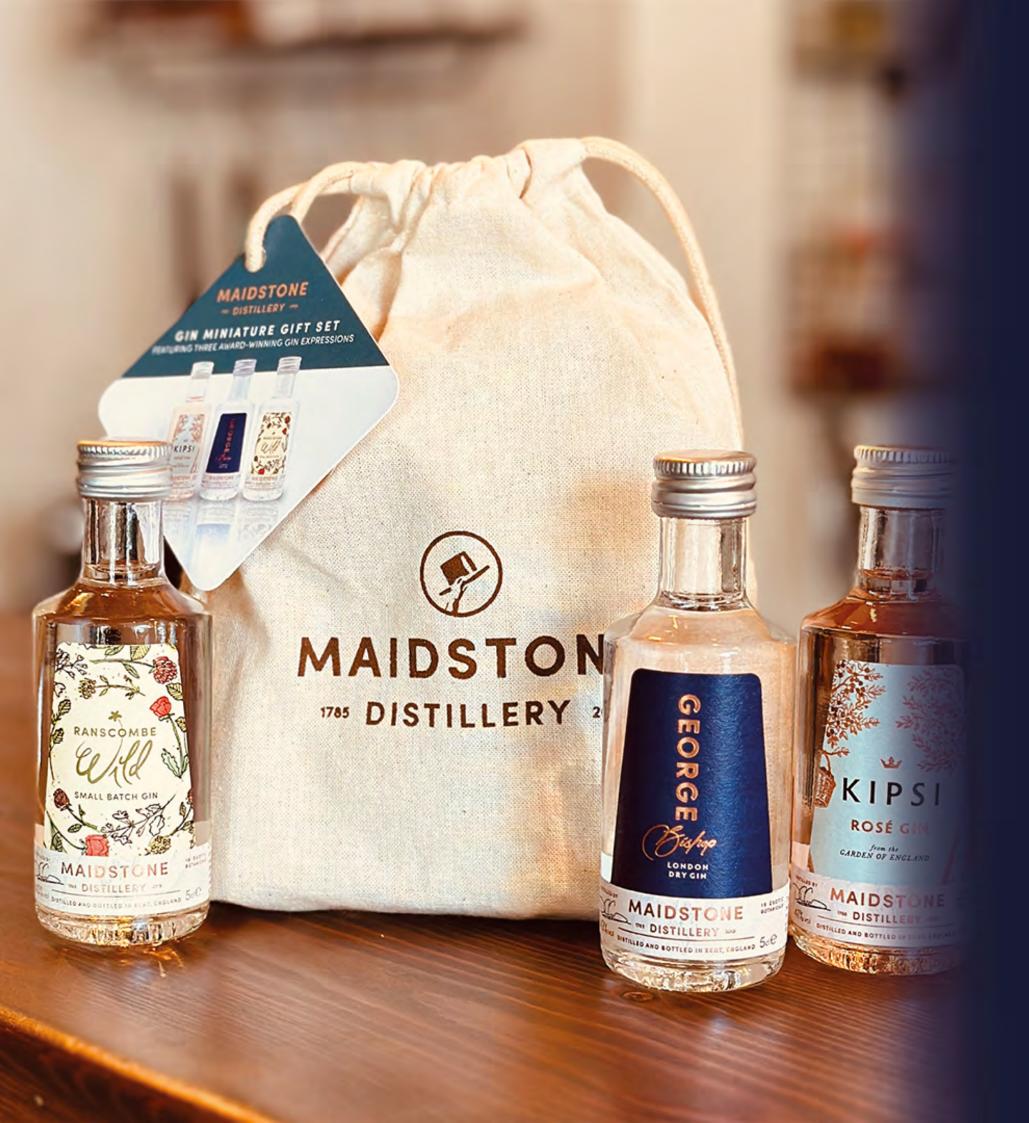

## TRIPLE GIN GIFT-SETS

A branded linen bag containing a selection of our award-winning gins.

Including:

1 x George Bishop London Dry Gin;

1 x Kipsi Rosé pink gin;

1 x Ranscombe Wild Small Batch Gin

RRP - 20cl: £45:00 / 5cl: £17:00