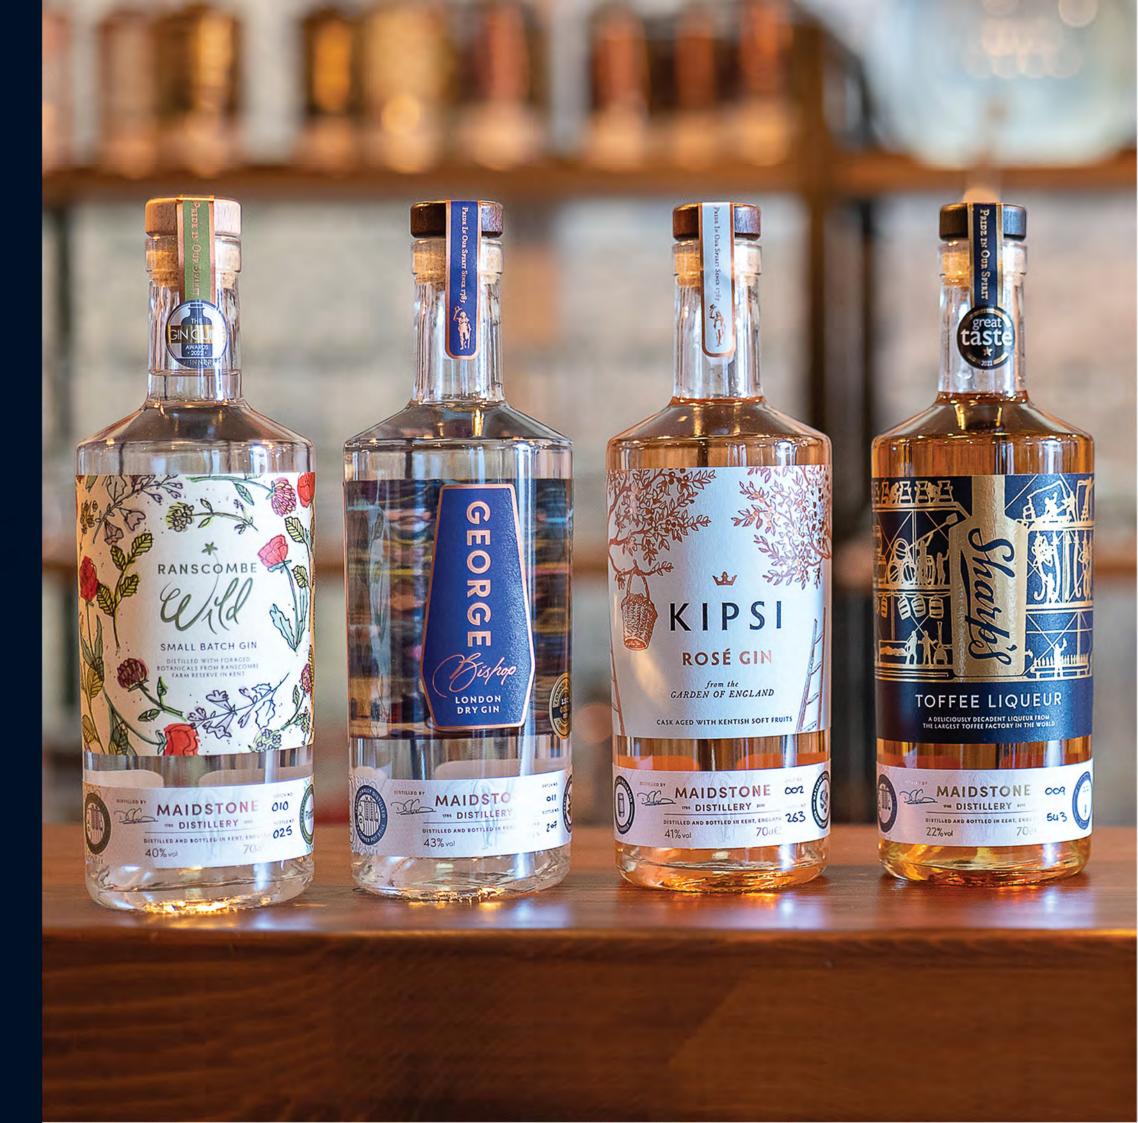

# GEGRGE

LONDON DRY GIN

Our Decorated Signature Expression Featuring Warm Citrus With Exotic Spice

Multiple Gold International Awards

Celebrating 235 Years Of Our Nation's Distilling Legacy

43% ABV

RRP - 70cl: £39:00 / 20cl: £15:00 / 5cl: £5.50

Celebrating a Real Life "Willy Wonka" And His World Renowned Toffee

Distilled With Six Unique
Botanicals And Blended With A
Secret Toffee Recipe

A Deliciously Decadent And Versatile Toffee Treat

22% ABV

RRP - 70cl: £30:00 / 20cl: £15:00 / 5cl: £5.50

#### ROSÉ GIN

A Sophisticated Pink Gin Showcasing 'The Garden of England'

A Pink Gin Blended with English Morellos, Strawberries, Raspberries and Dark Cherries

Uniquely Aged In ex-Jack Daniels
Barrels To Infuse Oak, Vanilla
And Subtle Spice Notes

41% ABV

RRP - 70cl: £42:00 / 20cl: £16.50 / 5cl: £6:00

A Stunningly Floral and Herbaceous Contemporary Gin

Showcasing Hand-Foraged
Wild Botanicals From An English
Area Of Outstanding Natural Beauty

We Make A £1 Donation From The Sale Of Each Bottle to Support Conservation Chairty Plantlife

40% ABV

RRP - 70cl: £41 / 20cl: £16 / 5cl: £6