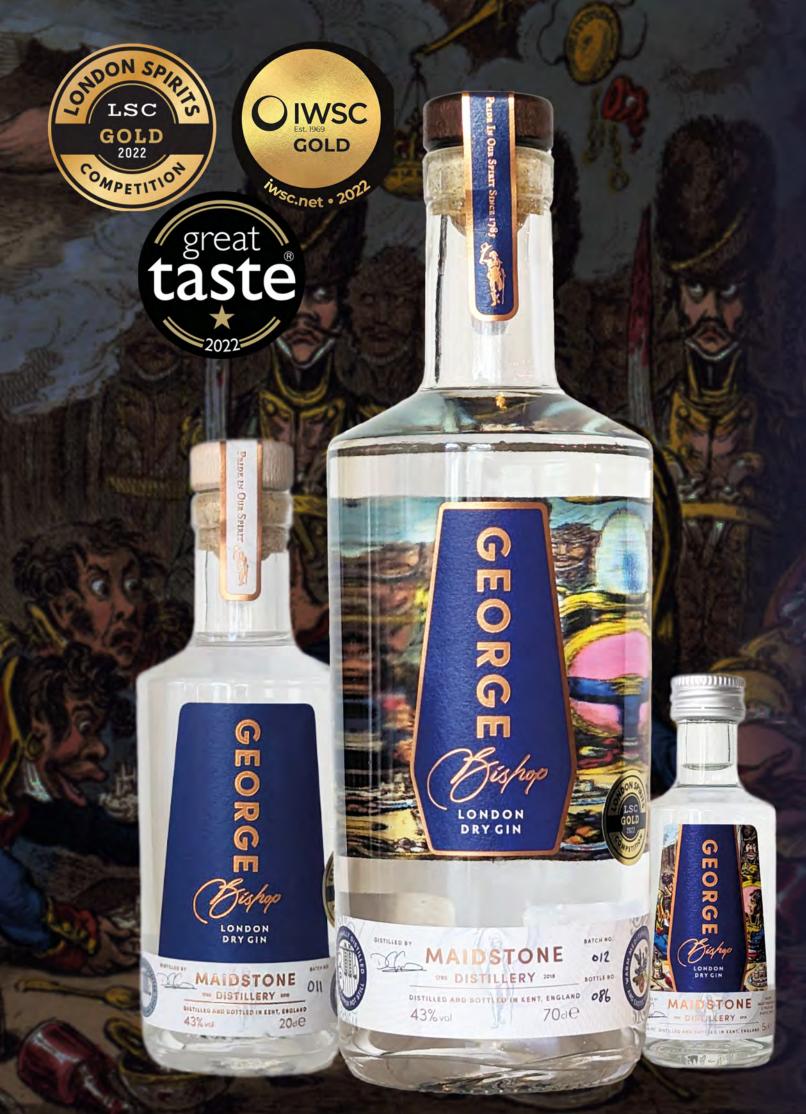

# GEGRGE

LONDON DRY GIN

Our Decorated Signature Expression Featuring Warm Citrus With Exotic Spice

Multiple Gold International Awards

Celebrating 235 Years Of Our Nation's Distilling Legacy

43% ABV

RRP - 70cl: £39:00 / 20cl: £15:00 / 5cl: £5.50