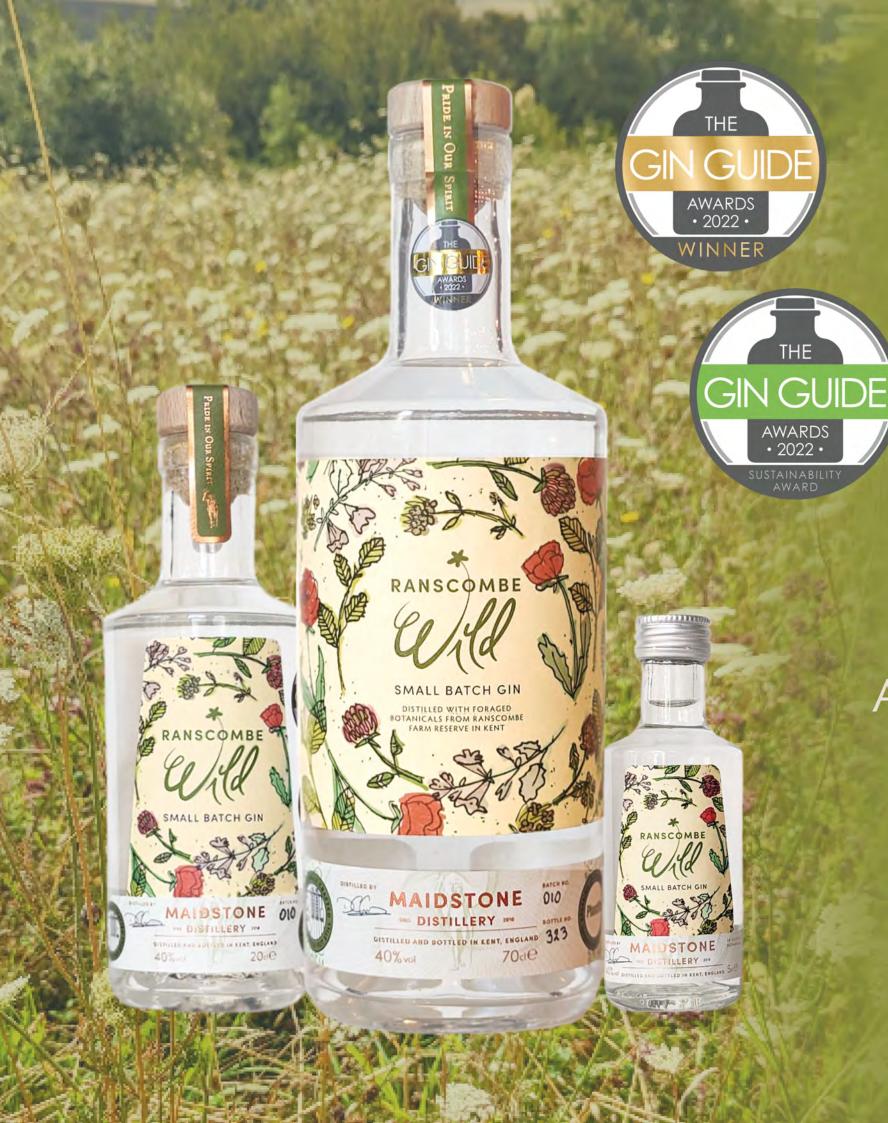

41% ABV

RRP - 70cl: £42:00 / 20cl: £16.50 / 5cl: £6:00

A Stunningly Floral and Herbaceous Contemporary Gin

Showcasing Hand-Foraged
Wild Botanicals From An English
Area Of Outstanding Natural Beauty

We Make A £1 Donation From The Sale Of Each Bottle to Support Conservation Chairty Plantlife

40% ABV

RRP - 70cl: £41 / 20cl: £16 / 5cl: £6