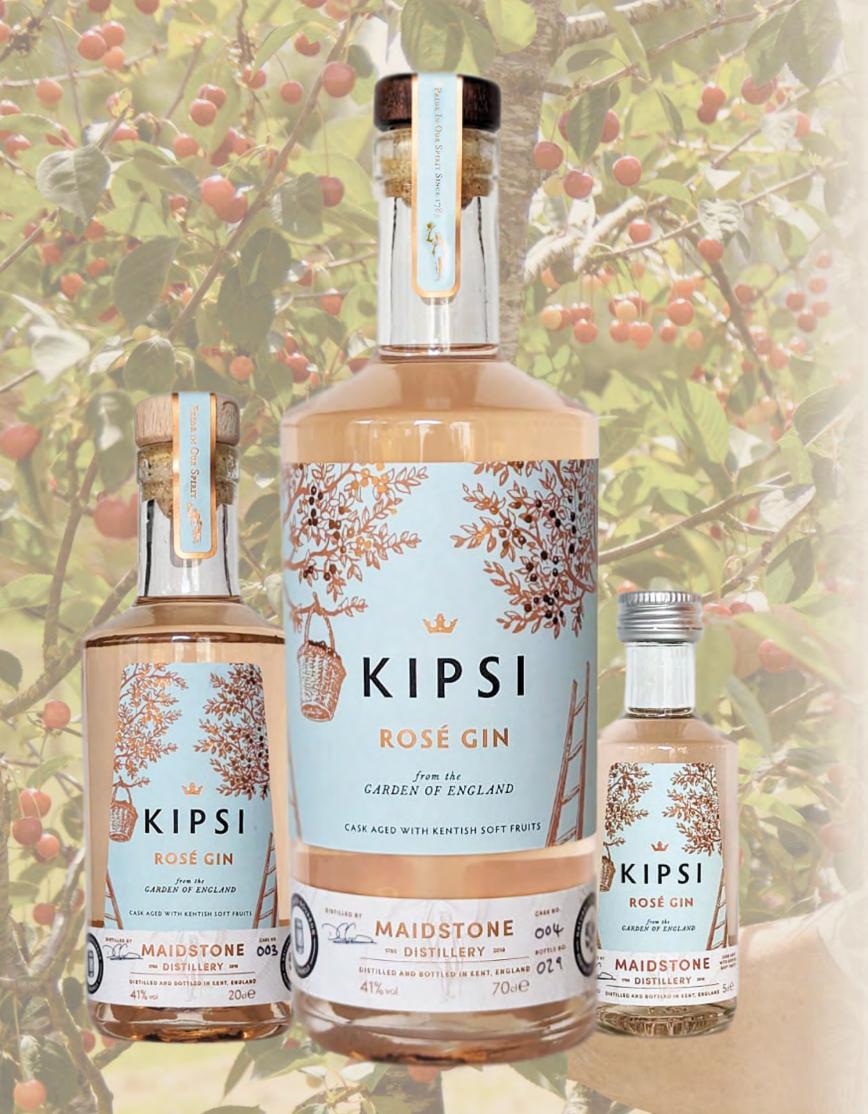

### KIPSI

#### ROSÉ GIN

A Sophisticated Pink Gin Showcasing 'The Garden of England'

A Pink Gin Blended with English Morellos, Strawberries, Raspberries and Dark Cherries

Uniquely Aged In ex-Jack Daniels
Barrels To Infuse Oak, Vanilla
And Subtle Spice Notes

41% ABV

RRP - 70cl: £42:00 / 20cl: £16.50 / 5cl: £6:00

A Stunningly Floral and Herbaceous Contemporary Gin

Showcasing Hand-Foraged
Wild Botanicals From An English
Area Of Outstanding Natural Beauty

We Make A £1 Donation From The Sale Of Each Bottle to Support Conservation Chairty Plantlife