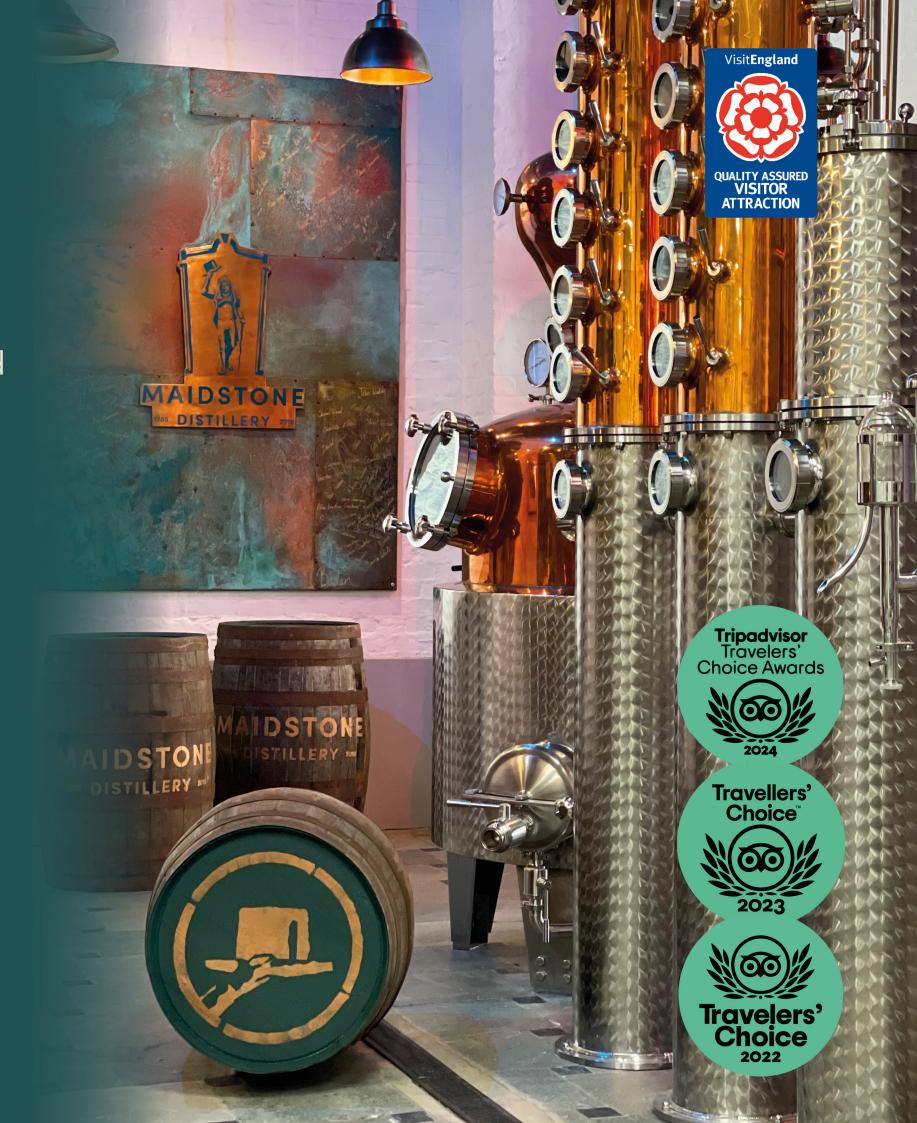

Enforgettable

Experiences

at

MAIDSTONE

1785 DISTILLERY 2018

Situated within the historic Market Buildings of Kent's County Town, nestled beneath grand arches dating back to the 19th century, our beautiful distillery is the perfect setting for your corporate event.

### Bishop's Bar

Maidstone Distillery can be exclusively yours for special events. With our gorgeous copper still sitting at the heart of the space, our premises makes for a beautiful and unique venue for corporate or private events.