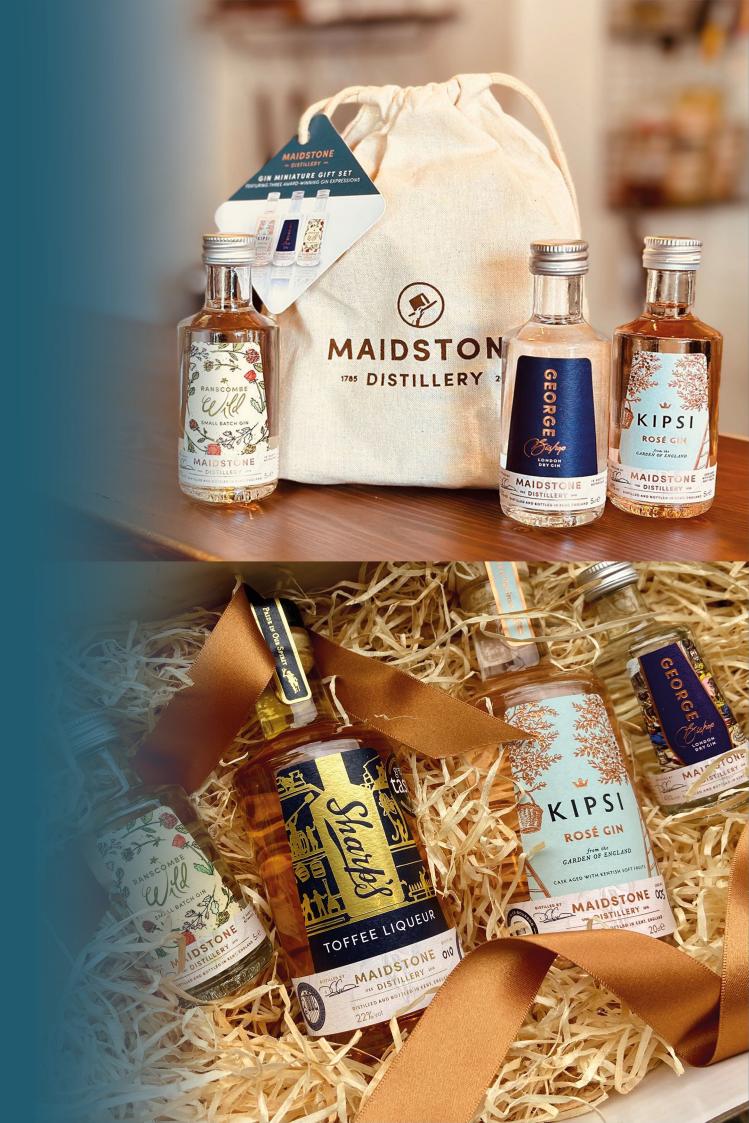

#### Personalised Gift Bags & Hampers

Our Triple Gin Gift Sets include miniature 5cl bottles of our three award-winning gins, lovingly presented in our beautiful linen gift bags. We can include a gift tag personalised to your branding, and can also personalise the contents of the bag for your gift recipients.

Our Bespoke Cocktail Hampers include everything needed to craft your favourite cocktail – miniatures of our award-winning spirits, as well as carefully sourced ingredients and premium tonics and mixers