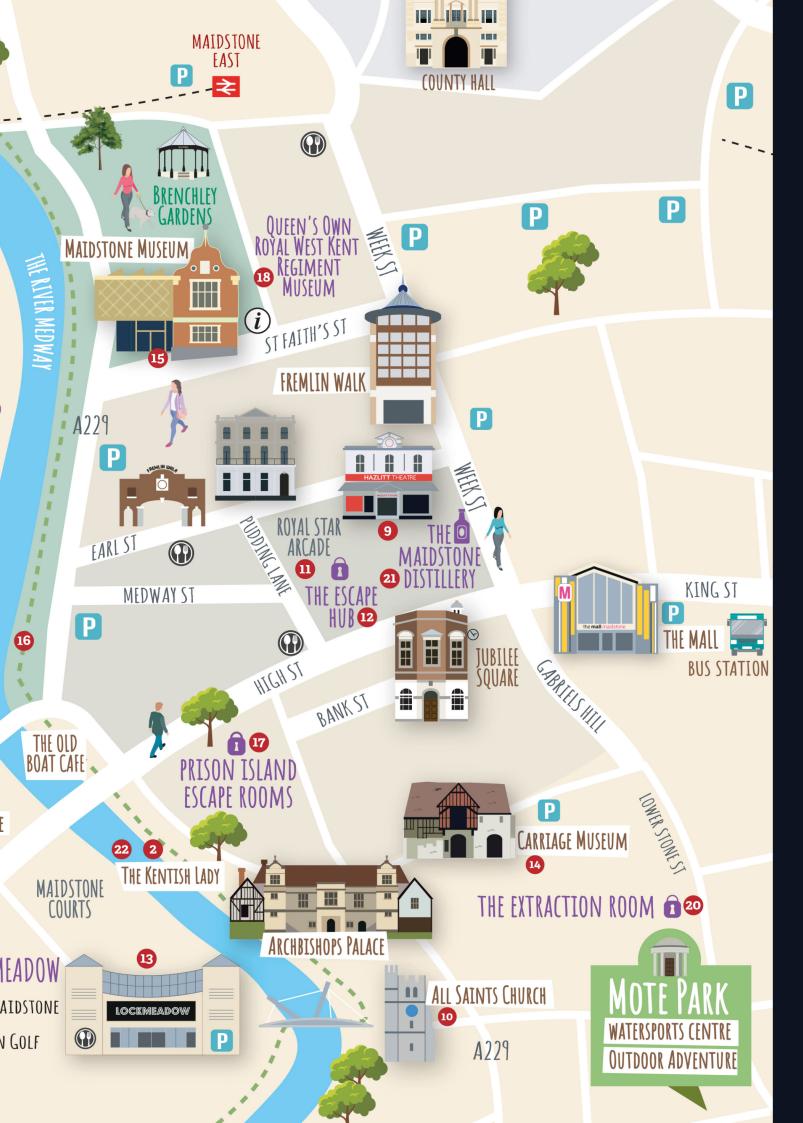

## Mere We Are

You can find us at Unit 5 Market Buildings, Maidstone town centre, ME14 1HP - we are number 21 on the map.

We are a ten minute walk from both Maidstone East and Maidstone West train stations, both of which can be reached from central London in under 50 minutes by train.

The nearest carpark to us is at Fremlin Walk.

The Market Buildings street can be easily located by facing the Hazlitt Theatre on Earl Street.

Market Buildings is the street directly to the right of the theatre. We can be found a few units down, on the left-hand side of the street.